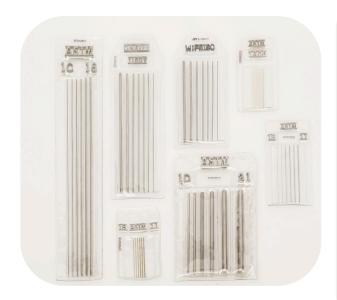

## **IQI: WIRE TYPE**

There are 2 kinds of IQIs. The first kind is Wire type. We manufacture & supply wire type IQI confirming to ASTM, DIN, EN & ISO Standards

#### Available In:

Materials like Steel, Aluminum, Copper, Titanium, etc.