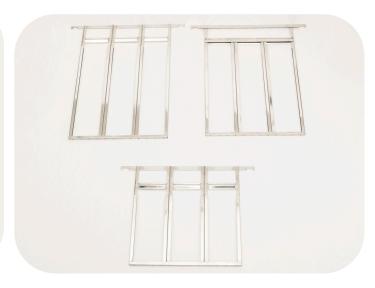

#### **HANGERS**

- Hangers are used to hold films while developing & drying of films.
- We manufacture and supply hangers in SS 304 & SS 316.
- Also, they can be manufactured in Channel
  Type and Clip Type of various sizes