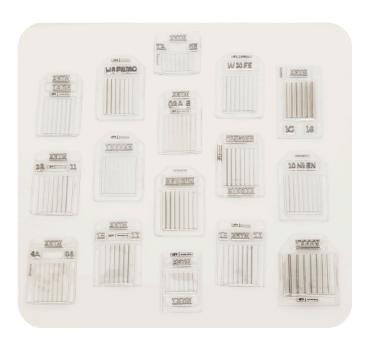

## **IQI: WIRE TYPE**

There are 2 kinds of IQIs. The first kind is Wire type. We manufacture & supply wire type IQI confirming to ASTM, DIN, EN & ISO Standards

#### Available In:

Materials like Steel, Aluminum, Copper, Titanium, etc.