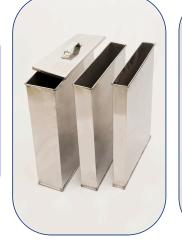

#### **DEVELOPING ACCESSORIES**

Tanks are used while developing and fixing of films to hold the chemicals and water. We manufacture tanks in SS and fiber material.

Available In: 2, 3, 5 & 10 gallons.

A Chemical Mixer Rod is used to mix the chemicals to form a uniform solution without Crystals, Safe light is used in dark rooms for viewing films in the dark. If normal light is used, films will get exposed.

DARK ROOM METER

CHEMICAL MIXER ROD

SS DEVELOPING TANK