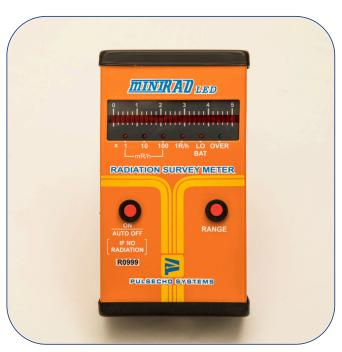

## **RADIATION MONITORING**

**BLINKER** 

**SURVEY METER** 

**POCKET DOSIMETER** 