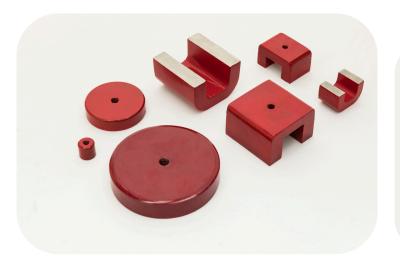

## **MAGNETS**

We supply magnets to hold film and guide tubes during radiography. We can supply magnets in the Assembled and Full Magnets. They can be in U Shape and Round Shape of various sizes.