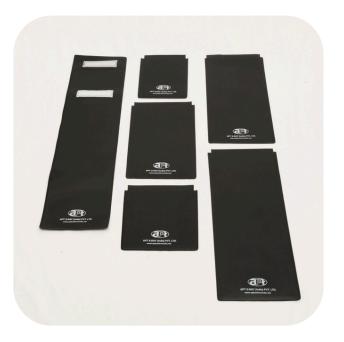

#### **LEAD MARKER**

PVC stands for PolyVinyl Chloride, a material used to make cassettes to hold film during exposure. We manufacture PVC Casettes in various sizes as per customer requirement in Velcro / Inner Outer types. They are used to keep film in it, so that the film is not damaged or exposed due to light.