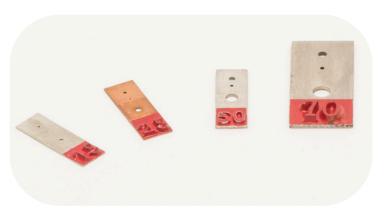

## **IQI: HOLE TYPE**

We manufacture and supply Hole Type IQI confirming to ASTM & EN Standards.

#### Available In:

Steel, Incoal, Aluminum, Copper, etc