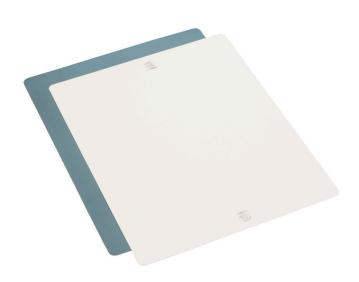

## **LEAD MARKER**

Lead Markers is a Radiography Testing Tool used for Identification (Job no., Segment & Company name.), Direction, & Date on Films during exposure. They can be manufactured with either Pure Lead or Mixed Lead.

#### Available In:

Lead Letter A to Z, Lead Number 0 to 9, Lead Arrows 4 types, B for Back Scatter, Date, Month & year set available, in plastic pack also available.