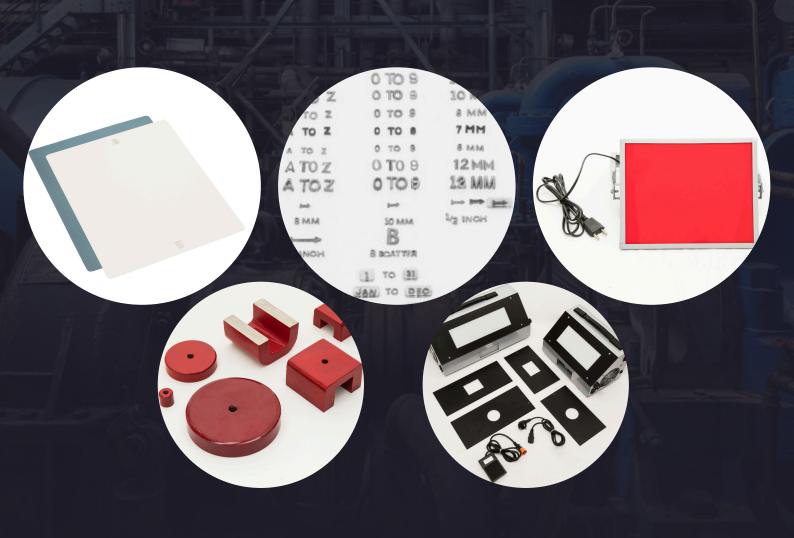

#### **LEAD SCREEN**

We market Lead Screens by one of the most renowned brand RADAC manufactured in The United Kingdom. Radac screens are protected with a Peel-Off Plastic Film the ensures that they reach the customer in perfect condition. The Photographic –Quality Base-Card which forms the support is defect-free, strong & flexible.

The Screen can be bent over & over again to a small radius, without Cracking!