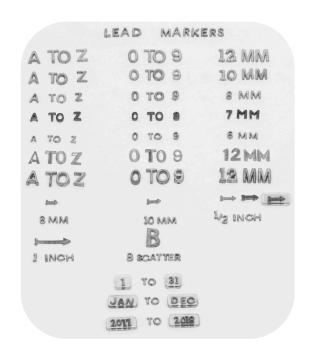

#### LEAD MARKER TAPE

Lead Marker Tape is a Radiography Testing Tool used in jobs like pipe vessels & it can also be used when it is difficult to apply lead characters on objects.

#### Available In:

Various Metric Systems like meter/foot with the spacing of 1"/2"/1cm/2cm/5cm and 10cm