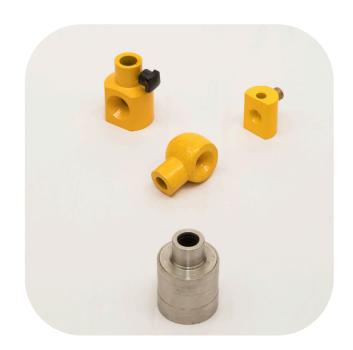

#### **COLLIMATOR**

A Collimator is a device that narrows a beam of particles. To "Narrow" can mean either to cause the directions of motion to become more aligned in a specific direction or to cause the spatial <u>cross</u> section of the beam to become smaller.

#### Available In:

We manufacture and supply Panoramic / Directional type of collimators in either Lead or Tungsten for different types of projectors.