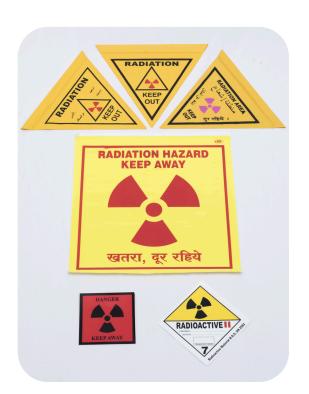

### RADIATION WARNING SIGN BOARD

Radiation Warning Sign Boards are used to intimate, notify the personnel around that radiography work is being carried out and please be at a safe distance.

#### Available In:

We manufacture sign boards in various types like flag type, stickers, and barrier tape. They can be manufactured in various languages like English & Arabic