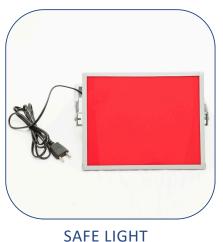

#### **DEVELOPING ACCESSORIES**

Tanks are used while developing and fixing of films to hold the chemicals and water. We manufacture tanks in SS and fiber material.

Available In: 2, 3, 5 & 10 gallons.

A Chemical Mixer Rod is used to mix the chemicals to form a uniform solution without Crystals, Safe light is used in dark rooms for viewing films in the dark. If normal light is used, films will get exposed.