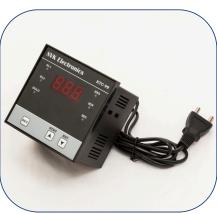

#### **DEVELOPING ACCESSORIES**

Tanks are used while developing and fixing of films to hold the chemicals and water. We manufacture tanks in SS and fiber material.

Available In: 2, 3, 5 & 10 gallons.

A Chemical Mixer Rod is used to mix the chemicals to form a uniform solution without Crystals, Safe light is used in dark rooms for viewing films in the dark. If normal light is used, films will get exposed.

SAFE LIGHT

DARK ROOM METER

SS DEVELOPING TANK CHEMICAL MIXER