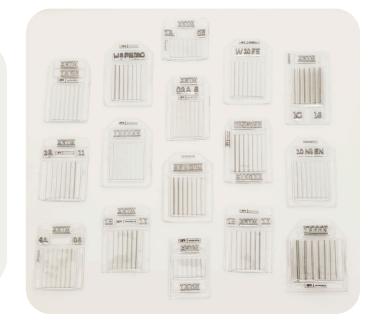

## LEAD MARKER

Lead Markers is a Radiography Testing Tool used for Identification (Job no., Segment & Company name.), Direction, & Date on Films during exposure. They can be manufactured with either Pure Lead or Mixed Lead.

#### Available In:

Lead Letter A to Z, Lead Number 0 to 9, Lead Arrows 4 types, B for Back Scatter, Date, Month & year set available, in plastic pack also available.

|            | LEAD MARK    | ERS      |
|------------|--------------|----------|
| A TO Z     | 0 TO 9       | 12 MM    |
| A TO Z     | 0 10 9       | 10 MM    |
| A TO Z     | 0 TO 9       | 8 M M    |
| A TO Z     | O TO S       | 7 MM     |
| A TO Z     | 0 TO 9       | 6 MM     |
| ATOZ       | 0 TO 9       | 12 MM    |
| ATOZ       | 0 TO 9       | 12 MM    |
|            | )t           |          |
| 8 M M      | 10 MM        | 1/2 INCH |
|            | B            |          |
| 1 INCH     | B SCATTER    |          |
|            | 1 TO 31      |          |
| JAN TO DEC |              |          |
|            | 2017 10 2018 |          |