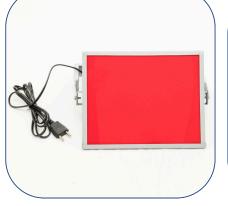

#### **FILM VIEWER**

Film Viewers also known as Illuminators are used to view, interpret and analyze high-density films. Due to the high density it is not possible for the interpreter to view the films with normal light source.

#### Available In:

We Manufacture and Supply Viewers in 3 different light source of various sizes : Halogen, CFL & LED