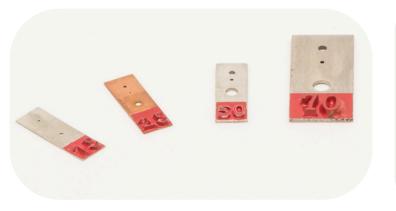

#### LEAD MARKER TAPE

Lead Marker Tape is a Radiography Testing Tool used in jobs like pipe vessels & it can also be used when it is difficult to apply lead characters on objects.

#### Available In:

Various Metric Systems like meter/foot with the spacing of 1"/2"/1cm/2cm/5cm and 10cm