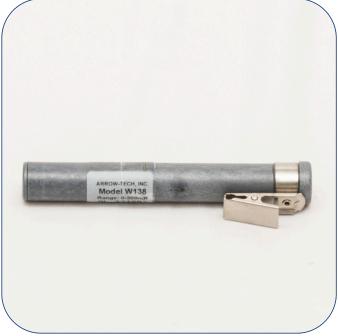

lyze high-density films. Due to the high density it is not possible for the interpreter to view the films with normal light source.

#### Available In:

We Manufacture and Supply Viewers in 3 different light source of various sizes : Halogen, CFL & LED



#### **DEVELOPING ACCESSORIES**

Tanks are used while developing and fixing of films to hold the chemicals and water. We manufacture tanks in SS and fiber material.

Available In: 2, 3, 5 & 10 gallons.

A Chemical Mixer Rod is used to mix the chemicals to form a uniform solution without Crystals, Safe light is used in dark rooms for viewing films in the dark. If normal light is used, films will get exposed.



SAFE LIGHT



DARK ROOM METER





SS DEVELOPING TANK CHEMICAL MIXER



# **RADIATION MONITORING**



BLINKER



## SURVEY METER



## POCKET DOSIMETER