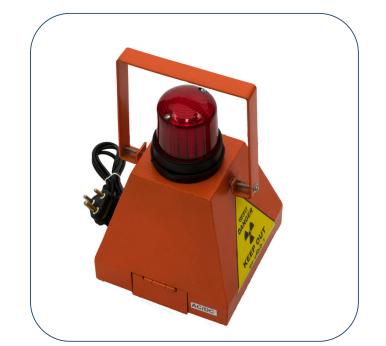

sed to view, interpret and analyze high-density films. Due to the high density it is not possible for the interpreter to view the films with normal light source.

#### Available In:

We Manufacture and Supply Viewers in 3 different light source of various sizes : Halogen, CFL & LED



#### **DEVELOPING ACCESSORIES**

Tanks are used while developing and fixing of films to hold the chemicals and water. We manufacture tanks in SS and fiber material.

Available In: 2, 3, 5 & 10 gallons.

A Chemical Mixer Rod is used to mix the chemicals to form a uniform solution without Crystals, Safe light is used in dark rooms for viewing films in the dark. If normal light is used, films will get exposed.



SAFE LIGHT



DARK ROOM METER





SS DEVELOPING TANK CHEMICAL MIXER



# **RADIATION MONITORING**



BLINKER



## SURVEY METER



## POCKET DOSIMETER