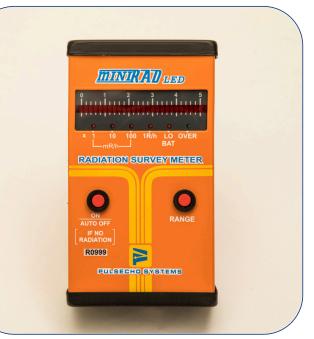

, interpret and analyze high-density films. Due to the high density it is not possible for the interpreter to view the films with normal light source.

#### Available In:

We Manufacture and Supply Viewers in 3 different light source of various sizes : Halogen, CFL & LED



#### **DEVELOPING ACCESSORIES**

Tanks are used while developing and fixing of films to hold the chemicals and water. We manufacture tanks in SS and fiber material.

Available In: 2, 3, 5 & 10 gallons.

A Chemical Mixer Rod is used to mix the chemicals to form a uniform solution without Crystals, Safe light is used in dark rooms for viewing films in the dark. If normal light is used, films will get exposed.



SAFE LIGHT



DARK ROOM METER





SS DEVELOPING TANK CHEMICAL MIXER



# **RADIATION MONITORING**



BLINKER



## SURVEY METER



## POCKET DOSIMETER