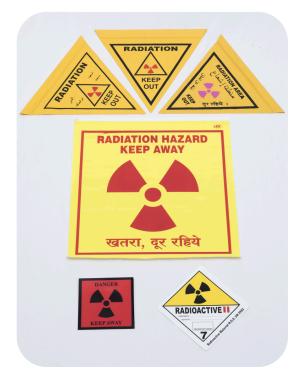

### **RADIATION WARNING SIGN BOARD**

Radiation Warning Sign Boards are used to intimate, notify the personnel around that radiography work is being carried out and please be at a safe distance.

#### Available In:

We manufacture sign boards in various types like flag type, stickers, and barrier tape. They can be manufactured in various languages like English & Arabic