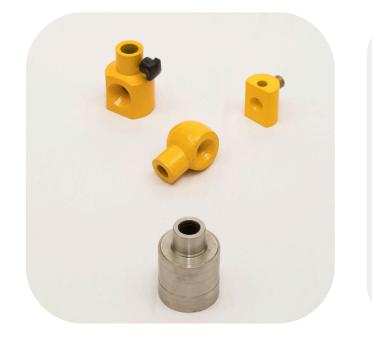

## COLLIMATOR

A Collimator is a device that narrows a beam of particles. To "Narrow" can mean either to cause the directions of motion to become more aligned in a specific direction or to cause the spatial cross section of the beam to become smaller.

#### Available In:

We manufacture and supply Panoramic / Directional type of collimators in either Lead or Tungsten for different types of projectors.