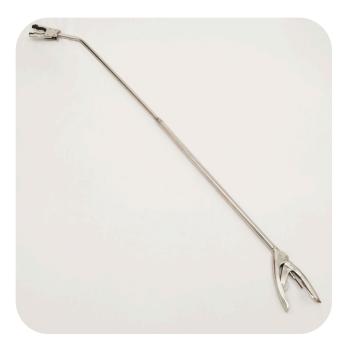

#### **CEE VEE TONG**

Cee Vee Tong is used for handling Isotopes, & pigtails. If during radiography, due to an accident if the radiation source or the pigtail carrying it falls out of the camera, a cee vee tong is used to pick the same from at a distance to ensure safety for the personnel.

Available In: Lengths of 1 mtr, 1.5mtrs, & 2mtrs.