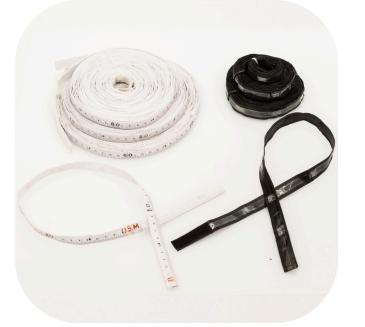

#### LEAD MARKER TAPE

Lead Marker Tape is a Radiography Testing Tool used in jobs like pipe vessels & it can also be used when it is difficult to apply lead characters on objects.

#### Available In:

Various Metric Systems like meter/foot with the spacing of 1"/2"/1cm/2cm/5cm and 10cm