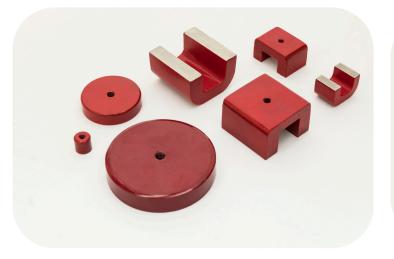

## MAGNETS

We supply magnets to hold film and guide tubes during radiography. We can supply magnets in the Assembled and Full Magnets. They can be in U Shape and Round Shape of various sizes.