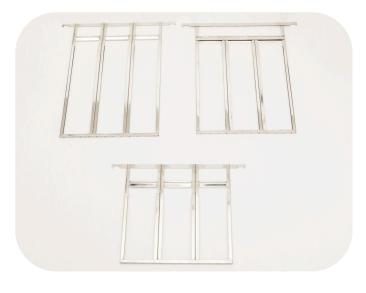

#### HANGERS

- Hangers are used to hold films while developing & drying of films.
- We manufacture and supply hangers in SS 304 & SS 316.
- Also, they can be manufactured in Channel Type and Clip Type of various sizes