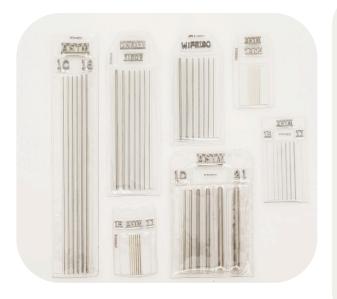

## LEAD MARKER

Lead Markers is a Radiography Testing Tool used for Identification (Job no., Segment & Company name.), Direction, & Date on Films during exposure. They can be manufactured with either Pure Lead or Mixed Lead.

#### Available In:

Lead Letter A to Z, Lead Number 0 to 9, Lead Arrows 4 types, B for Back Scatter, Date, Month & year set available, in plastic pack also available.

|            | LEAD MARK    | ERS      |
|------------|--------------|----------|
| A TO Z     | 0 TO 9       | 12 MM    |
| A TO Z     | 0 10 9       | 10 MM    |
| A TO Z     | 0 TO 9       | 8 M M    |
| A TO Z     | O TO S       | 7 MM     |
| A TO Z     | 0 TO 9       | 6 MM     |
| ATOZ       | 0 TO 9       | 12 MM    |
| ATOZ       | 0 TO 9       | 12 MM    |
|            | )t           |          |
| 8 M M      | 10 MM        | 1/2 INCH |
|            | B            |          |
| 1 INCH     | B SCATTER    |          |
|            | 1 TO 31      |          |
| JAN TO DEC |              |          |
|            | 2017 10 2018 |          |