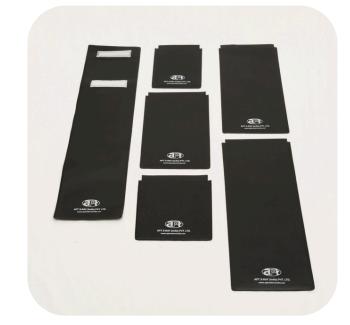

## **PVC Cassette**

PVC stands for PolyVinyl Chloride, a material used to make cassettes to hold film during exposure. We manufacture PVC Casettes in various sizes as per customer requirement in Velcro / Inner Outer types. They are used to keep film in it, so that the film is not damaged or exposed due to light.