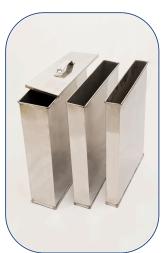

#### **DEVELOPING ACCESSORIES**

Tanks are used while developing and fixing of films to hold the chemicals and water. We manufacture tanks in SS and fiber material.

Available In: 2, 3, 5 & 10 gallons.

A Chemical Mixer Rod is used to mix the chemicals to form a uniform solution without Crystals, Safe light is used in dark rooms for viewing films in the dark. If normal light is used, films will get exposed.

SAFE LIGHT

DARK ROOM METER

SS DEVELOPING TANK CHEMICAL MIXER